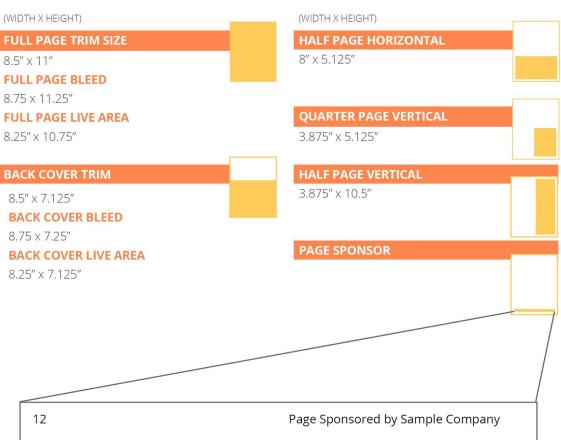

### **AD RATES**

| <b>PREMIUM POSITIONS</b><br>Premium ads include mention + link in one e-blast to JLA membership.<br>All ads are included in the digital edition, with a link to the advertiser's website. |                 |                                                             |                      |                                               |  |  |
|-------------------------------------------------------------------------------------------------------------------------------------------------------------------------------------------|-----------------|-------------------------------------------------------------|----------------------|-----------------------------------------------|--|--|
|                                                                                                                                                                                           |                 | 2020 Bundle<br>(Spring, Fall, and<br>ACA Shopping<br>Guide) | Spring 2020<br>Issue | Fall 2020 Issue<br>+<br>ACA Shopping<br>Guide |  |  |
| SIZE                                                                                                                                                                                      | SPECS           | PRICING                                                     |                      |                                               |  |  |
| Back Cover**                                                                                                                                                                              | 8.75″ x 7.25″   | \$1,800                                                     |                      | \$1,250                                       |  |  |
| Full Page Premium*                                                                                                                                                                        | 8.75″ x 11.25″  | \$1,700                                                     |                      |                                               |  |  |
| Half Page Premium                                                                                                                                                                         | 8" x 5.125"     | \$750                                                       |                      |                                               |  |  |
| <b>STANDARD POSITIONS</b><br>All ads are included in the digital edition, with a link to the advertiser's website.                                                                        |                 |                                                             |                      |                                               |  |  |
|                                                                                                                                                                                           |                 | 2020 Bundle<br>(Spring, Fall, and<br>ACA Shopping<br>Guide) | Spring 2020<br>Issue | Fall 2020 Issue<br>+<br>ACA Shopping<br>Guide |  |  |
| SIZE                                                                                                                                                                                      | SPECS           | PRICING                                                     |                      |                                               |  |  |
| Full Page*                                                                                                                                                                                | 8.75″ x 11.25″  | \$1,000                                                     | \$250                | \$900                                         |  |  |
| Half Page Horizontal                                                                                                                                                                      | 8" x 5.125"     | \$470                                                       | \$175                | \$370                                         |  |  |
| Half Page Vertical                                                                                                                                                                        | 3.875" x 10.5"  | \$470                                                       | \$175                | \$370                                         |  |  |
|                                                                                                                                                                                           | 0.075" 5.405"   | \$340                                                       | \$150                | \$270                                         |  |  |
| Quarter Page Vertical                                                                                                                                                                     | 3.875" x 5.125" | \$340                                                       | \$150                | 4270                                          |  |  |

Note: All Full-Page, Half-Page & Quarter-Page ads are 4-color. Page Sponsorships are 1-color.

\*All full-page ads will be full bleed. Please add .125" to each side. If artwork does not include bleeds, a border may be added.

\*\* The back page of the magazine will bleed on three sides. Please add .125" to the left, right and bottom of your ad to allow for bleed. If artwork does not include bleeds, a border may be added.

† Your name or company name will be at the bottom of a single page. Font will be chosen by The JLA. Logos are not permitted.