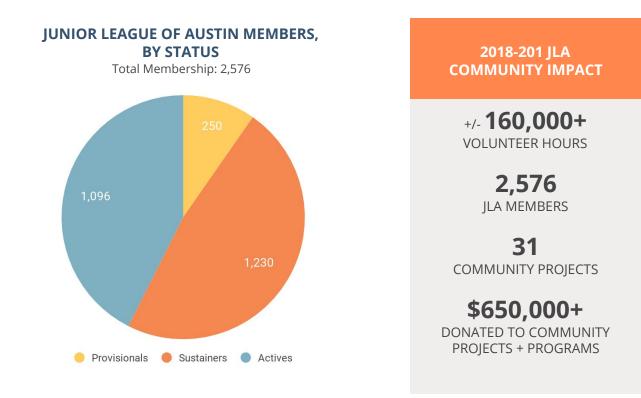

# WHAT IS THE JUNIOR LEAGUE OF AUSTIN?

The Junior League of Austin is an organization of approximately 2,500 women committed to promoting voluntarism, developing the potential of women, and improving the community through the effective action and leadership of trained volunteers.

Its purpose is exclusively educational and charitable. On an annual basis, The Junior League of Austin contributes over \$700,000 to the Austin community and Central Texas. Its members volunteer approximately 130,000 hours in support of its Signature Impact Programs and in partnership with more than 20 non-profits. For more information please visit jlaustin.org.