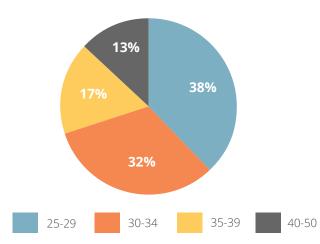

#### **DEMOGRAPHICS & REACH**

The maps and charts on the next two pages give an insight into the demographics of Capitalines readership.

| CIRCULATION                       |              |                  |  |  |  |
|-----------------------------------|--------------|------------------|--|--|--|
| ISSUE                             | DISTRIBUTION | PUBLICATION DATE |  |  |  |
| Spring                            | 3,000        | May              |  |  |  |
| Fall                              | 3,000        | November         |  |  |  |
| A Christmas Affair Shopping Guide | 20,000       | November         |  |  |  |