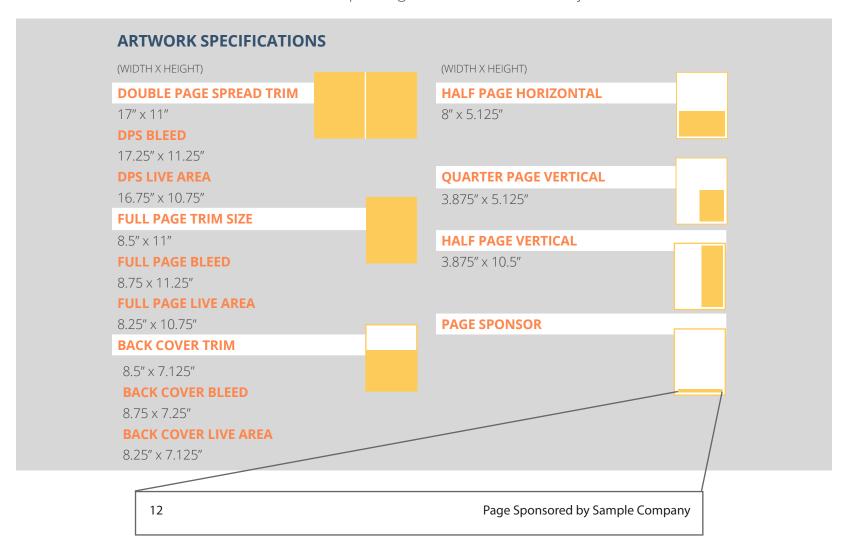

#### **SUBMISSION GUIDELINES**

Ads should be submitted as press-ready PDF files (PDF/X-1a preferred). Please embed all fonts, and convert all photos and spot colors to CMYK. Digital photos and graphics files should be at a resolution of 300 dpi or higher at the size which they are used in the PDF.