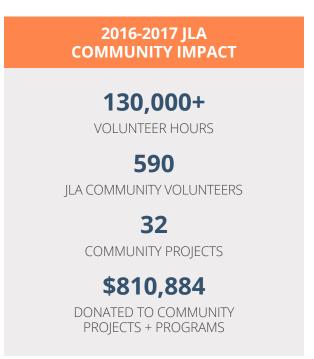

Its purpose is exclusively educational and charitable. On an annual basis, The Junior League of Austin contributes over \$700,000 to the Austin community and Central Texas. Its members volunteer approximately 130,000 hours in support of its Signature Impact Programs and in partnership with more than 20 nonprofis. For more information please visit **jlaustin.org**.