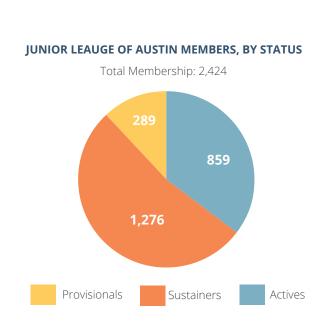

#### WHAT IS THE JUNIOR LEAGUE OF AUSTIN?

The Junior League of Austin is an organization of approximately 2,500 women committed to promoting voluntarism, developing the potential of women, and improving the community through the effective action and leadership of trained volunteers.