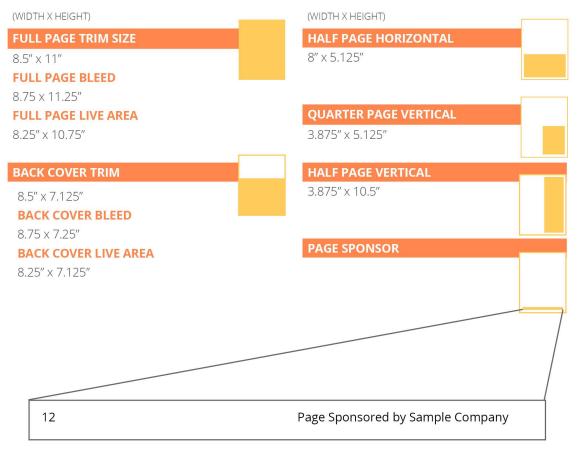

#### **AD RATES**

| <b>PREMIUM POSITIONS</b><br>Premium ads include mention + link in one e-blast to JLA membership.<br>All ads are included in the digital edition, with a link to the advertiser's website. |                 |                                                             |                      |                                               |  |  |
|-------------------------------------------------------------------------------------------------------------------------------------------------------------------------------------------|-----------------|-------------------------------------------------------------|----------------------|-----------------------------------------------|--|--|
|                                                                                                                                                                                           |                 | 2021 Bundle<br>(Spring, Fall, and<br>ACA Shopping<br>Guide) | Spring 2022<br>Issue | Fall 2021 Issue<br>+<br>ACA Shopping<br>Guide |  |  |
| SIZE                                                                                                                                                                                      | SPECS           | PRICING                                                     |                      |                                               |  |  |
| Back Cover**                                                                                                                                                                              | 8.75″ x 7.25″   | \$2,000                                                     | Sold as bundle       | \$1,250                                       |  |  |
| Full Page Premium*                                                                                                                                                                        | 8.75" x 11.25"  | \$1,750                                                     | Sold as bundle       | Sold as<br>bundle                             |  |  |
| Half Page Premium                                                                                                                                                                         | 8" x 5.125"     | \$750                                                       | Sold as bundle       | Sold as<br>bundle                             |  |  |
| <b>STANDARD POSITIONS</b><br>All ads are included in the digital edition, with a link to the advertiser's website.                                                                        |                 |                                                             |                      |                                               |  |  |
|                                                                                                                                                                                           |                 | 2021 Bundle<br>(Spring, Fall, and<br>ACA Shopping<br>Guide) | Spring 2022<br>Issue | Fall 2021 Issue<br>+<br>ACA Shopping<br>Guide |  |  |
| SIZE                                                                                                                                                                                      | SPECS           | PRICING                                                     |                      |                                               |  |  |
| Full Page*                                                                                                                                                                                | 8.75″ x 11.25″  | \$1000                                                      | \$250                | \$900                                         |  |  |
| Half Page Horizontal                                                                                                                                                                      | 8" x 5.125"     | \$475                                                       | \$175                | \$375                                         |  |  |
| Half Page Vertical                                                                                                                                                                        | 3.875" x 10.5"  | \$475                                                       | \$175                | \$375                                         |  |  |
| Quarter Page Vertical                                                                                                                                                                     | 3.875" x 5.125" | \$350                                                       | \$150                | \$275                                         |  |  |
| Page Sponsor†                                                                                                                                                                             | Page Bottom     | \$90                                                        | \$50                 | \$55                                          |  |  |

Note: All Full-Page, Half-Page & Quarter-Page ads are 4-color. Page Sponsorships are 1-color.

\*All full-page ads will be full bleed. Please add .125" to each side. If artwork does not include bleeds, a border may be added.

\*\* The back page of the magazine will bleed on three sides. Please add .125" to the left, right and bottom of your ad to allow for bleed. If

**INTERESTED IN PLACING AN AD? LET'S CHAT!** 

Email our ad sales team for availability and information at capitalines\_adsales@jlaustin.org.

artwork does not include bleeds, a border may be added.

† Your name or company name will be at the bottom of a single page. Font will be chosen by The JLA. Logos are not permitted.