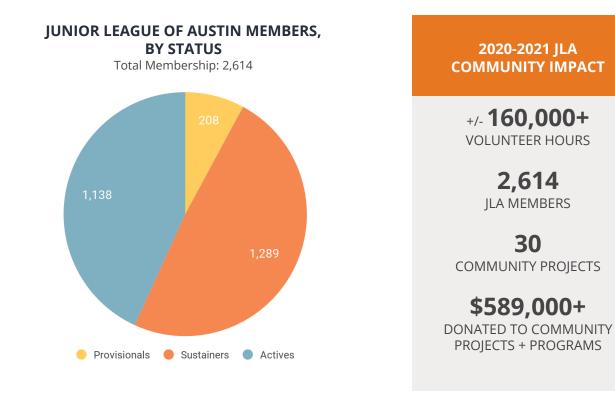

### WHAT IS THE JUNIOR LEAGUE OF AUSTIN?

The Junior League of Austin is an organization of approximately 2,500 women committed to promoting voluntarism, developing the potential of women, and improving the community through the effective action and leadership of trained volunteers.

Its purpose is exclusively educational and charitable. On an annual basis, The Junior League of Austin contributes over \$700,000 to the Austin community and Central Texas. Its members volunteer approximately 130,000 hours in support of its Signature Impact Programs and in partnership with more than 20 non-profits. For more information please visit jlaustin.org.